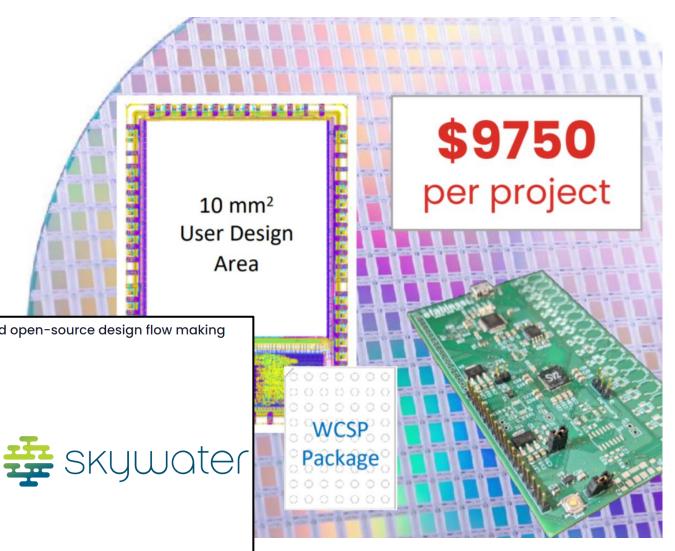

#### Shuttle 2110C

8 of 40 project slots reserved

chiplgnite provides you with a pre-designed carrier-chip along with automated open-source design flow making your own chip easy and affordable

- Rapid design implementation leveraging an automated digital design flow and full chip template
- Prototype and early volume fabrication for the SKY130 open PDK
- Two pricing options:
- $\circ~$  \$9,750 for 100 QFN or 300 WCSP parts
- $\circ~$  1000 parts for \$20 each
- Private shuttle -- no open-source requirement
- Guaranteed reservation with \$200 deposit