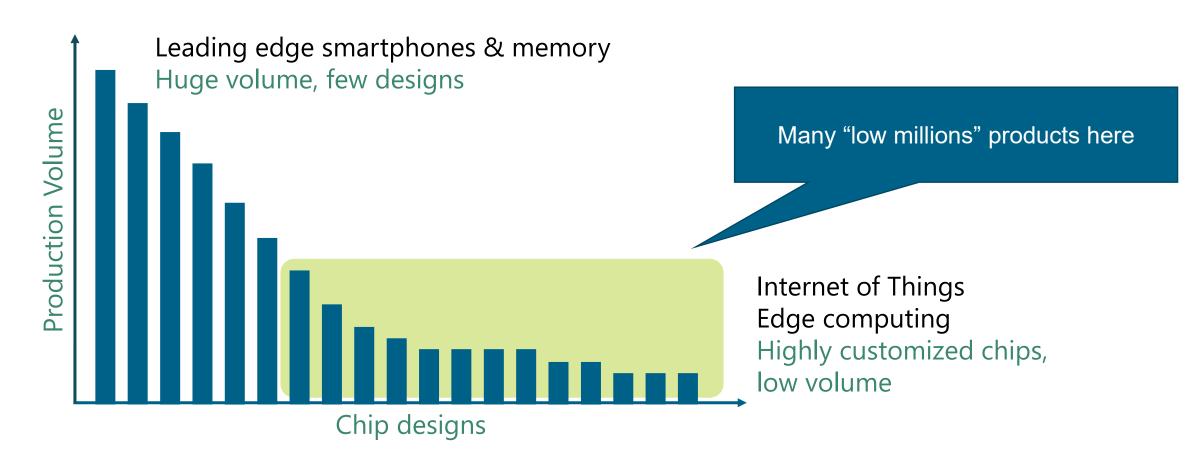

#### **Enabling the "long tail"**

| chi  | p | q | n | ite |
|------|---|---|---|-----|
| •••• |   | J |   |     |

Rapid IC Creation